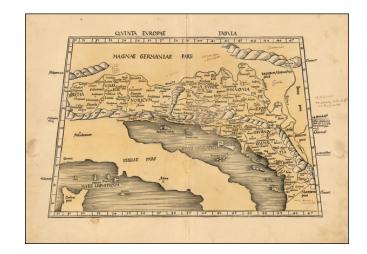

## (Adriatic, Balkans, Austria, Hungary, Croatia, Slovenia) Quinta Europae Tabula

**Stock#:** 53120

Map Maker: Waldseemüller

**Date:** 1513

Place: Strasbourg
Color: Hand Colored

**Condition:** VG

**Size:** 13.5 x 24.5 inches

## **Description:**

Nice example of Martin Waldseemuller's map of the region between the Danube River and the Adriatic Sea from the 1513 edition of Waldseemuller's *Geographia*.

The map extends from Italy and the Adriatic Sea in the South to Austria, Croatia, Slovenia, Switzerland and regions south of the Danube.