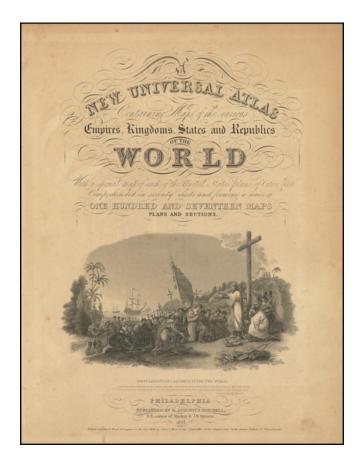

## [Title Page] New Universal Atlas

**Stock#:** 101111 **Map Maker:** Mitchell

Date: 1847
Place: New York
Color: Uncolored

**Condition:** VG

**Size:**  $10 \times 14$  inches

**Price:** \$ 195.00

## **Description:**

A nice example of the engraved title page from Mitchell's Atlas.

Highly decorative scene of the First Landing of Columbus In The New World.