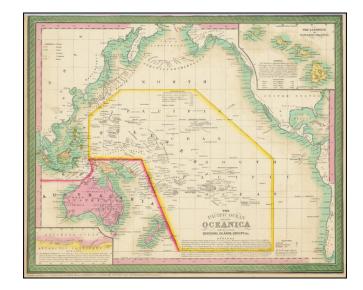

## The Pacific Ocean Including Oceanica with its several Divisions, Groups, &c.

**Stock#:** 99504

Map Maker: Thomas, Cowperthwait & Co.

**Date:** 1854

Place: Philadelphia Colored Hand Colored

**Condition:** VG+

## **Description:**

Detailed map of the Pacific Ocean and Oceana, with an interesting inset describing the known coastline of Antarctica and a large inset of the Hawaiian Islands.