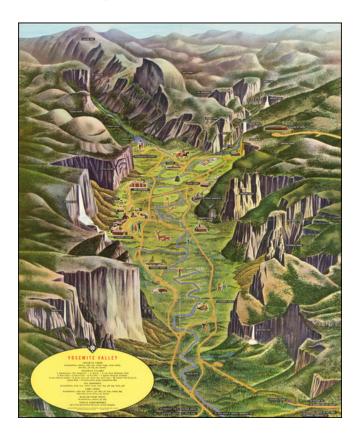

## A Pic-Tour Map Yosemite Valley

| Stock#:    | 87806             |
|------------|-------------------|
| Map Maker: | Cavagnaro - Holub |

Date:1963Place:ColorColor:ColorCondition:VG+Size:18 x 21.75 inches

## **Description**:

Wonderful Midcentury pictorial map of Yosemite Valley by Milton Cavagnaro and Lee Holub, "a Mirro-Krome Production by H.S. Crocker Co., Inc." of San Francisco.

The map was issued in 1963 and is deeply redolent of that period, down to the saturated color photographs on the back of the map.

A playful, attractive, and reasonably scarce Yosemite map.