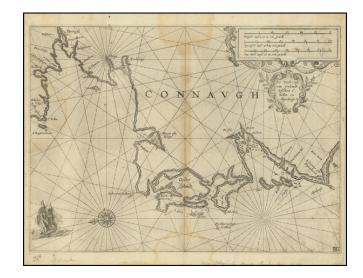

## [Northwest Ireland] De West-Cust van Yerlandt tusschen C. Tellin en Slijnehooft

Stock#: 75344 Map Maker: Blaeu

Date: 1623 circa
Place: Amsterdam
Color: Uncolored
Condition: Cond

**Condition:** Good

**Size:**  $14 \times 10$  inches

## **Description:**

Extremely rare sea chart of the sea coast of northwestern Ireland, published by Blaeu in Amsterdam.

Includes Donegal, Sligo, Ballyshannon, Bundoran, Enniscrone, Killadoon, Cleggan and Inishbofin.

The map appeared in Blaeu's Zeespiegel.