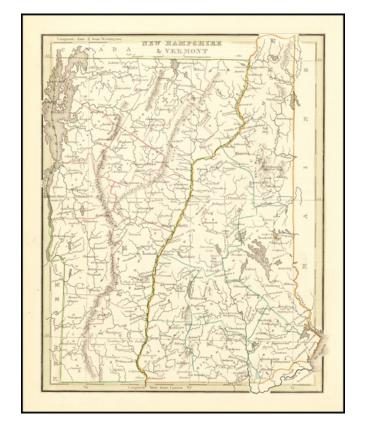

## **New Hampshire & Vermont**

**Stock#:** 63059 **Map Maker:** Bradford

**Date:** 1835 **Place:** Boston

**Color:** Outline Color

**Condition:** VG+

**Size:** 8 x 10 inches

**Price:** \$ 65.00

## **Description:**

Early atlas map of New Hampshire & Vermont, from an early edition of Bradford's Comprehensive Atlas.

The map is colored by counties and shows towns, rivers, lakes, and other important places. Bradford's *Comprehensive Atlas* launched him as one of the prominent cartographic publishers of the period. This and his larger atlases, published first in 1838, were one of the most popular of the period.