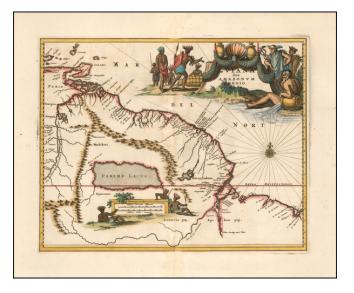

## Barry Lawrence Ruderman Antique Maps Inc.

7407 La Jolla Boulevard La Jolla, CA 92037 www.raremaps.com

(858) 551-8500 blr@raremaps.com

**Guiana Sive Amazonum Regio** 

| Stock#:<br>Map Maker: | 57457<br>Ogilby  |
|-----------------------|------------------|
| Date:                 | 1671             |
| Place:                | London           |
| Color:                | Hand Colored     |
| <b>Condition:</b>     | VG+              |
| Size:                 | 14 x 11.5 inches |
| Price:                | \$ 345.00        |

## **Description**:

Striking full color example of the map of the coast between the Orinoco River and the Amazon, centered on Parime Lacus, from Ogilby's *Complete History of America*.

Very large decorative cartouche, compass rose and large second cartouche showing Indians. A gorgeous full color example, with wide margins.