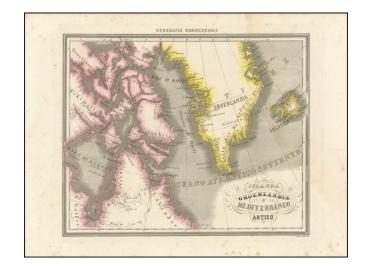

## Islanda Groenlandia e Mediterrane Artico

Stock#: 103488 Map Maker: Marmocchi

Date: 1850
Place: Genova
Color: Outline Color

**Condition:** VG

**Size:** 13.25 x 11 inches

**Price:** \$ 275.00

## **Description:**

Fascinating map of the region bounded by Hudson's Bay, Iceland, Greenland, and Baffin Bay, showing the Arctic Regions and detailing the prospects for a passage from the Atlantic to the Pacific via the legendary Northwest Passage.