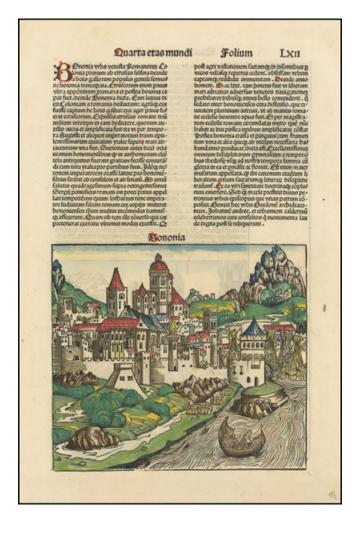

## [ Bologna, Italy ] Bononia [on verso:] Bisantium Folium LXII

Stock#: 101465 Map Maker: Schedel

**Date:** 1493

Place: Nuremberg Color: Hand Colored

**Condition:** VG+

**Size:** 8.75 x 14.5 inches including text

## **Description:**

Original antique woodcut view of the Italian city of Bologna, with a smaller view of Constantinople on the verso, from Hartmann Schedel's *Nuremberg Chronicle*.

The views show somewhat idealized Medieval walled towns with large steeples dominating the skyline.