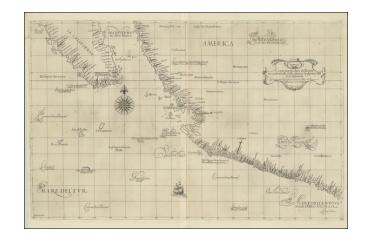

### Rare Early English Sea Chart of Baja California and the Pacific Coast of Mexico.

This is the first state of Dudley's map of part of the southern part of Baja California and the Pacific Coast of Mexico, from the rare *Arcano del Mare*, the first English sea-atlas of the whole world.

Extends south in the Baja California peninsula to Cabo San Lucas and the mainland coastal resort towns of Mexico, as well as Mexico City.

Dudley's charts are among the rarest and most sought after of all sea charts.