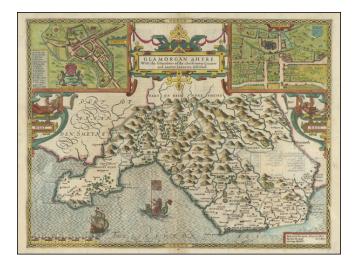

## Glamorgan Shyre With the Sittuations of the Cheife towne Cardyff and ancient Landaffe described

- Stock#: 100479 Map Maker: Speed
- Date:1623 circaPlace:LondonColor:Hand ColoredCondition:VG+Size:20 x 15 inches

## **Description**:

A nice full color example of Speed's map of the County of Glamorgan, including coats of arms and a detailed town plan of Cardiff and the town of Landaffe.

Speed's Theatre of the Empire of Great Britain... was first published in 1612, employing maps which Speed began publishing individually as early as 1596. It is without doubt the most famous of all English County Atlases, appearing in various editions for over 100 years.